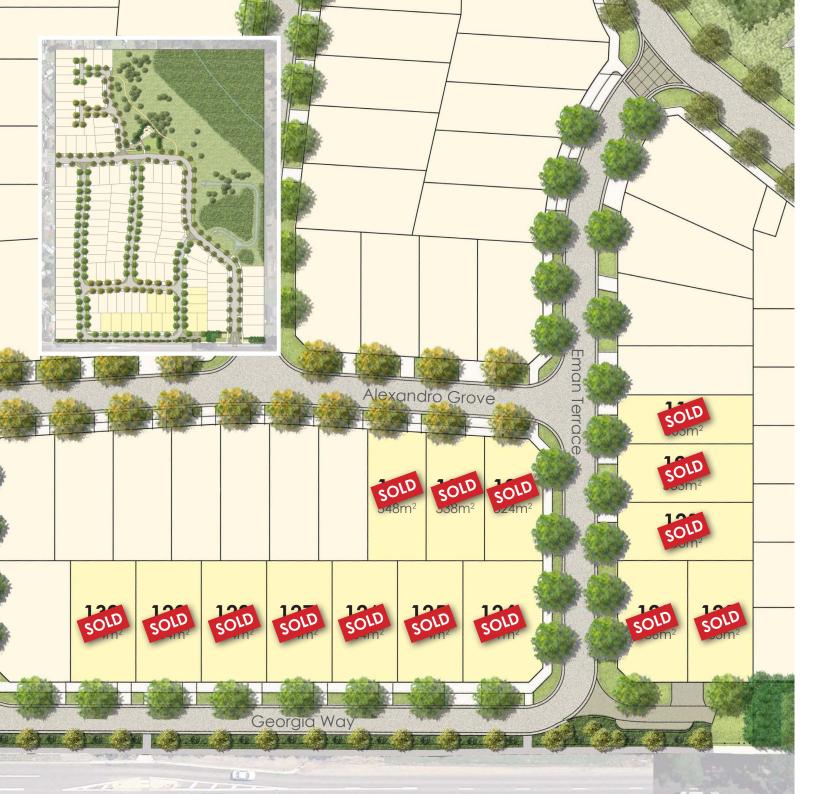

| Lot | Area              | Frontage | Price |
|-----|-------------------|----------|-------|
| 119 | 305m <sup>2</sup> | 10.5m    | SOLD  |
| 120 | 363m <sup>2</sup> | 12.5m    | SOLD  |
| 121 | 363m <sup>2</sup> | 12.5m    | SOLD  |
| 122 | 365m <sup>2</sup> | 14.0m    | SOLD  |
| 123 | 386m <sup>2</sup> | corner   | SOLD  |
| 124 | 441m <sup>2</sup> | corner   | SOLD  |
| 125 | 364m <sup>2</sup> | 14.0m    | SOLD  |
| 126 | 364m <sup>2</sup> | 14.0m    | SOLD  |
| 127 | 364m <sup>2</sup> | 14.0m    | SOLD  |
| 128 | 364m <sup>2</sup> | 14.0m    | SOLD  |
| 129 | 364m <sup>2</sup> | 14.0m    | SOLD  |
| 130 | 364m <sup>2</sup> | 14.0m    | SOLD  |
| 131 | 324m <sup>2</sup> | corner   | SOLD  |
| 132 | 338m <sup>2</sup> | 12.5m    | SOLD  |
| 133 | 348m <sup>2</sup> | 12.5m    | SOLD  |