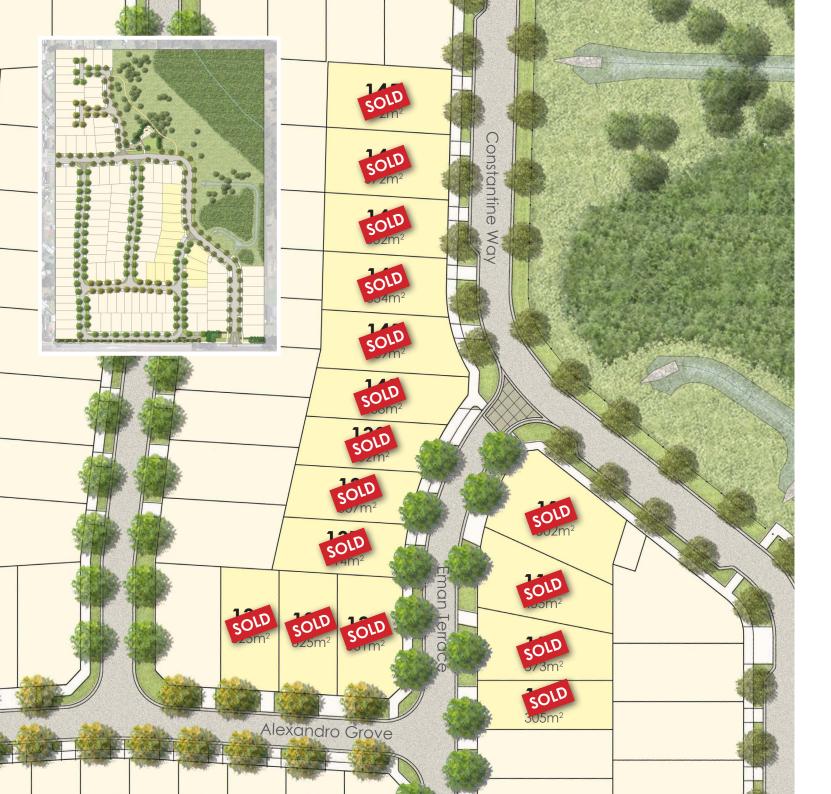

## Release 03

Environmentally-sensitive living, close to schools, transport, the marina and foreshore in the peninsula's fastest growing area.

**1800 KINGS CREEK** (1800 546 472) www.kingscreek.com.au

| Lot | Area              | Frontage | Price |
|-----|-------------------|----------|-------|
| 115 | 502m <sup>2</sup> | corner   | SOLD  |
| 116 | 405m²             | 17.4m    | SOLD  |
| 117 | 373m <sup>2</sup> | 15.7m    | SOLD  |
| 118 | 305m <sup>2</sup> | 10.5m    | SOLD  |
| 134 | 325m <sup>2</sup> | 12.5m    | SOLD  |
| 135 | 325m <sup>2</sup> | 12.5m    | SOLD  |
| 136 | 361m²             | corner   | SOLD  |
| 137 | 314m²             | 11.5m    | SOLD  |
| 138 | 307m <sup>2</sup> | 11.6m    | SOLD  |
| 139 | 302m <sup>2</sup> | 11.4m    | SOLD  |
| 140 | 338m²             | 11.6m    | SOLD  |
| 141 | 369m²             | 13.6m    | SOLD  |
| 142 | 334m²             | 12.6m    | SOLD  |
| 143 | 332m²             | 12.5m    | SOLD  |
| 144 | 372m <sup>2</sup> | 14.0m    | SOLD  |
| 145 | 372m²             | 14.0m    | SOLD  |